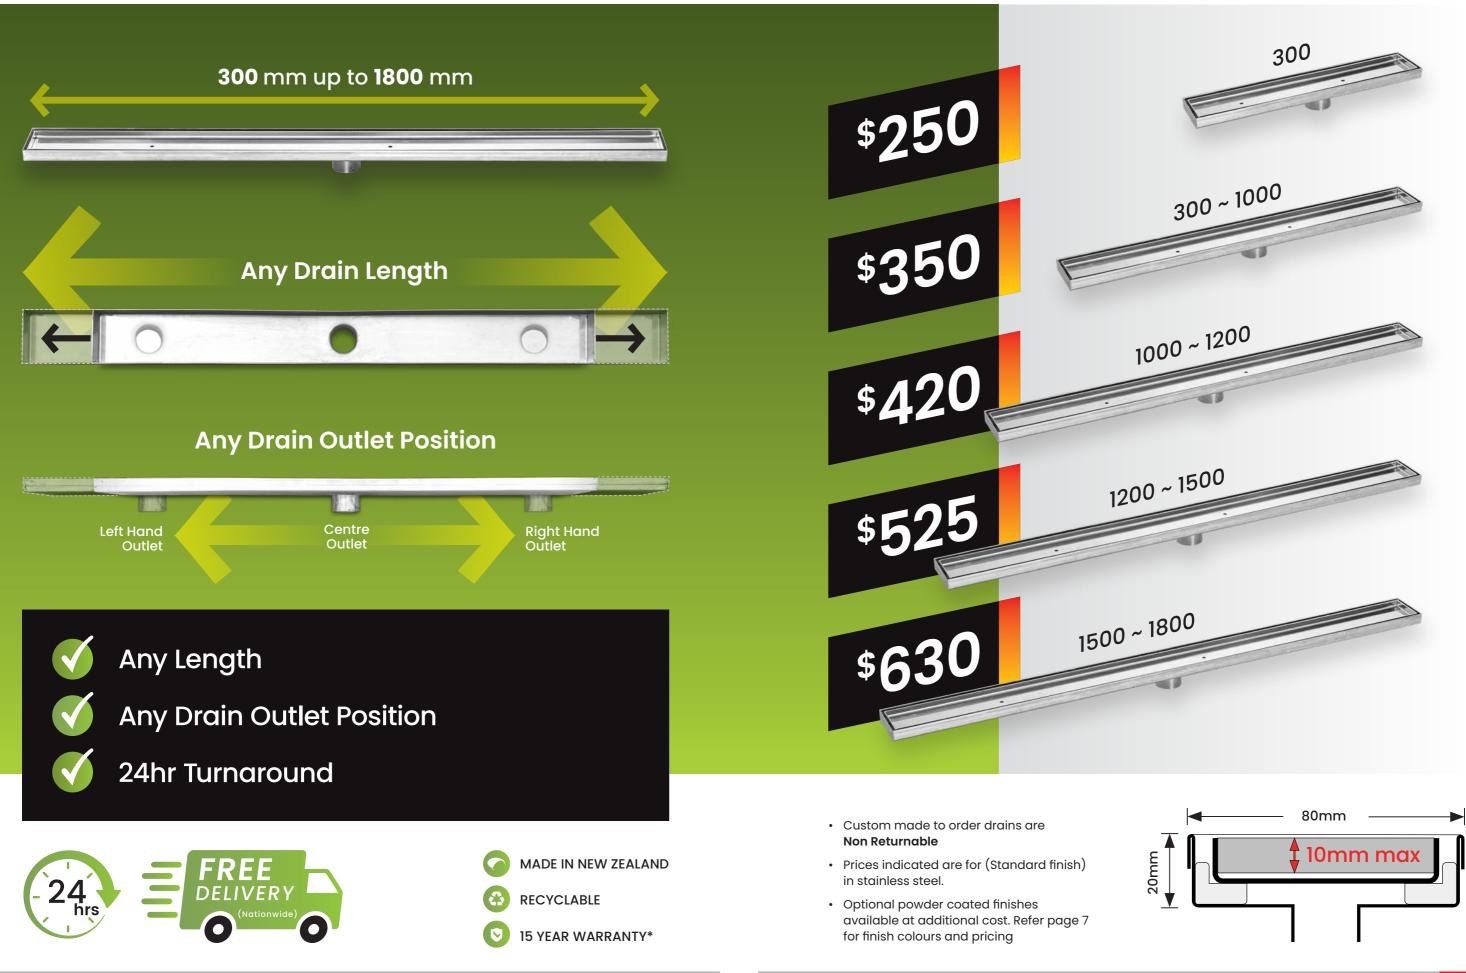

## Elusion<sup>®</sup> Custom Channel Drains

## Ceramic Tile - up to 10mm

∃lusion°

### Elusion<sup>®</sup> Custom Channel Drains

∃lusion

**OBEN** stainless steel shower channel drain