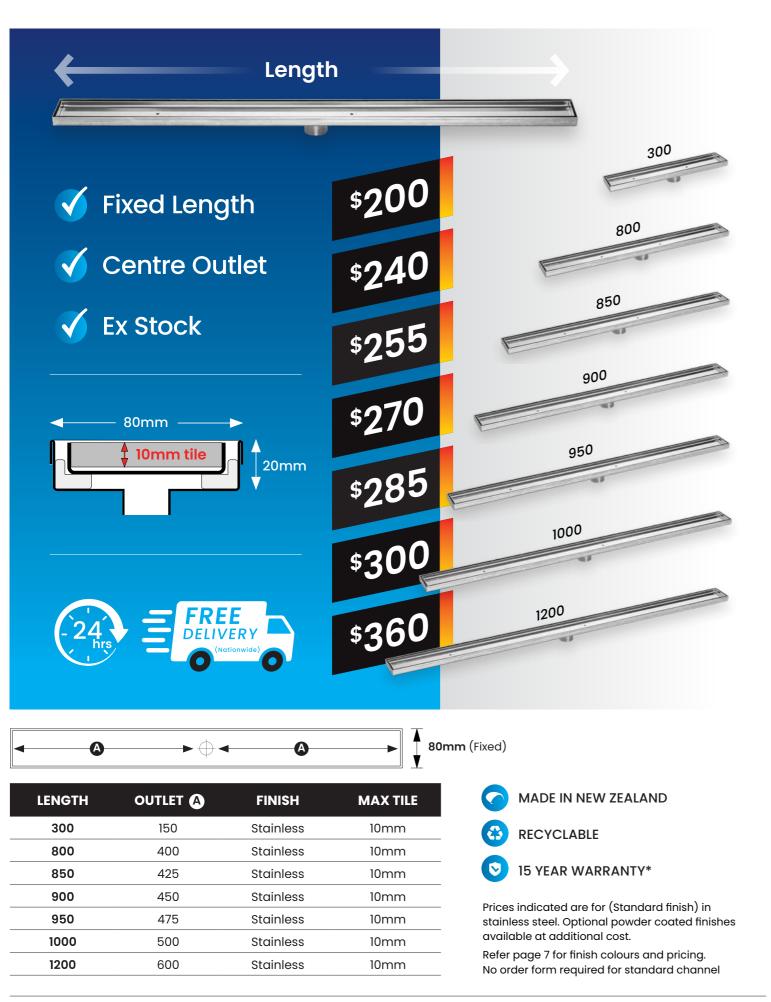

# TRADE &DIY

R

# **Stainless Steel Shower Drains**

Channel Drains | Tile Insert

## Elusion<sup>®</sup> Custom Channel Drains

## Ceramic Tile - up to 10mm



∃lusion°



### Elusion<sup>®</sup> Custom Channel Drains



∃lusion

**OBEN** stainless steel shower channel drain



### Elusion<sup>®</sup> Standard Channel Drains

# **Elusion®** Channel Drains Finishes



# **Stainless Steel** (Standard)



#### **Powder Coated Finishes** Optional Extra



Matt Black Add \$120

∃lusion

**Powder coated finishes** Allow additional 5 working days for powder coated finishes, ex-factory







\***Warranty** Stainless Steel Channel Drains - 15 year Powder coated finishes - 1 year



# **Elusion<sup>®</sup>** Channel Drains



# **Elusion<sup>®</sup>** Channel Drains Installation



OBEN stainless steel shower channel drain













| Name:  |      |      |      |
|--------|------|------|------|
| Phone: | <br> | <br> | <br> |
| Email: |      |      |      |
|        |      |      |      |

Signature:

∃lusion

Fill in form, save and return by email to: sales@oben.co.nz. Oben (09) 44 33 879

**OBEN** stainless steel shower channel drain

# Elusion<sup>®</s