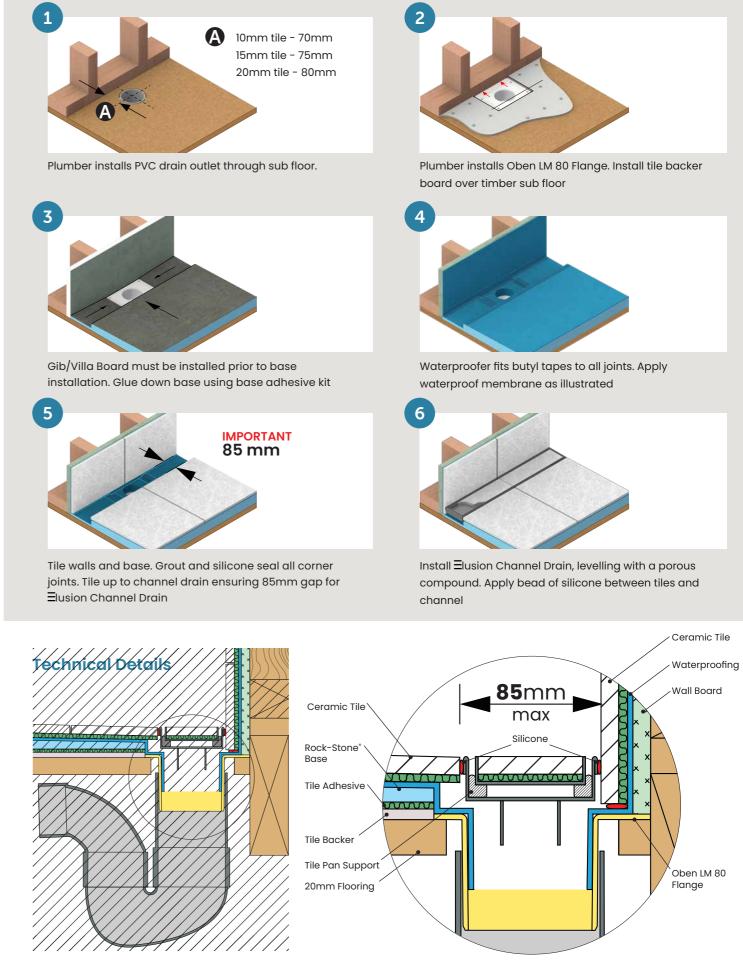

# **Elusion<sup>®</sup>** Channel Drains Installation

OBEN stainless steel shower channel drain

| Name:  |      |      |      |
|--------|------|------|------|
| Phone: | <br> | <br> | <br> |
| Email: |      |      |      |
|        |      |      |      |