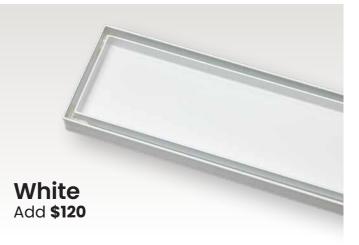

# **Elusion®** Channel Drains Finishes

#### **Powder Coated Finishes** Optional Extra

Matt Black Add \$120

∃lusion

**Powder coated finishes** Allow additional 5 working days for powder coated finishes, ex-factory

\***Warranty** Stainless Steel Channel Drains - 15 year Powder coated finishes - 1 year