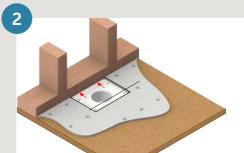

# **Elusion<sup>®</sup>** Channel Drains Installation

OBEN stainless steel shower channel drain

| Name:  |      |      |      |
|--------|------|------|------|
| Phone: | <br> | <br> | <br> |
| Email: |      |      |      |
|        |      |      |      |