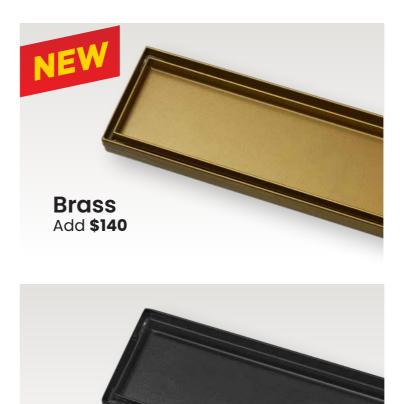

# TRADE &DIY

R

# **Stainless Steel Shower Drains**

Channel Drains | Tile Insert

## Elusion<sup>®</sup> Custom Channel Drains

## Ceramic Tile - up to 10mm



∃lusion°



### Elusion<sup>®</sup> Custom Channel Drains



∃lusion

**OBEN** stainless steel shower channel drain



### Elusion<sup>®</sup> Standard Channel Drains

# **Elusion®** Channel Drains Finishes



# **Stainless Steel** (Standard)



#### **Powder Coated Finishes** Optional Extra



Matt Black Add \$120

∃lusion

**Powder coated finishes** Allow additional 5 working days for powder coated finishes, ex-factory







\***Warranty** Stainless Steel Channel Drains - 15 year Powder coated finishes - 1 year



# **Elusion<sup>®</sup>** Channel Drains



# **Elusion<sup>®</sup>** Channel Drains Installation



OBEN stainless steel shower channel drain













| Name:  |      |      |      |
|--------|------|------|------|
| Phone: | <br> | <br> | <br> |
| Email: |      |      |      |
|        |      |      |      |

Signature:

∃lusion

Fill in form, save and return by email to: sales@oben.co.nz. Oben (09) 44 33 879

**OBEN** stainless steel shower channel drain

# Elusion<sup>®</sup> Channel Drain

Street Address (no PO boxes):

City/Town:

Postcode:



#### More O