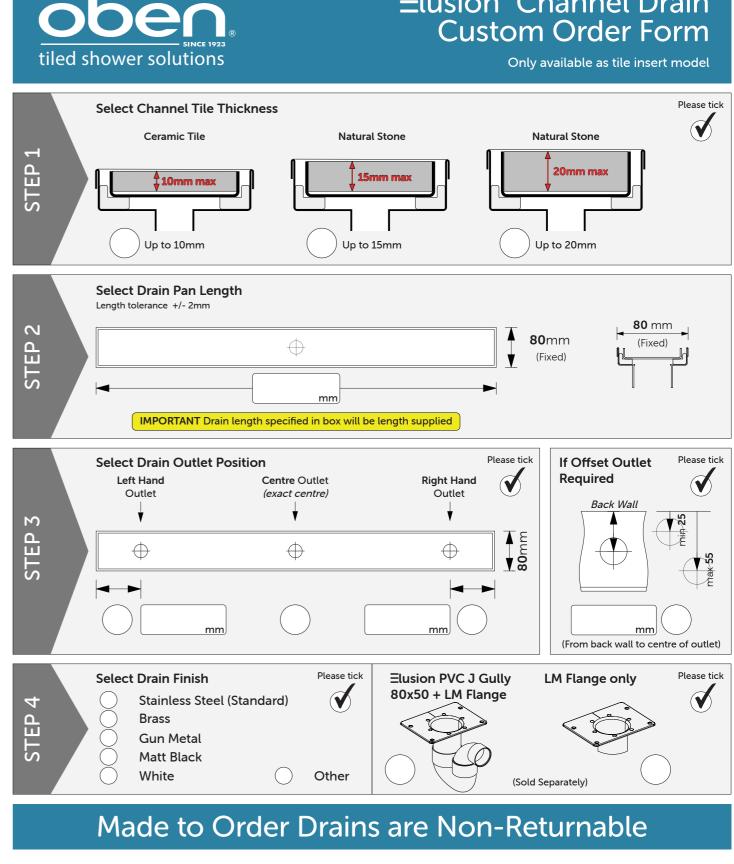

## Elusion<sup>®</sup> Custom Channel Drains

## Ceramic Tile - up to 10mm

∃lusion°

### Elusion<sup>®</sup> Custom Channel Drains

∃lusion

**OBEN** stainless steel shower channel drain