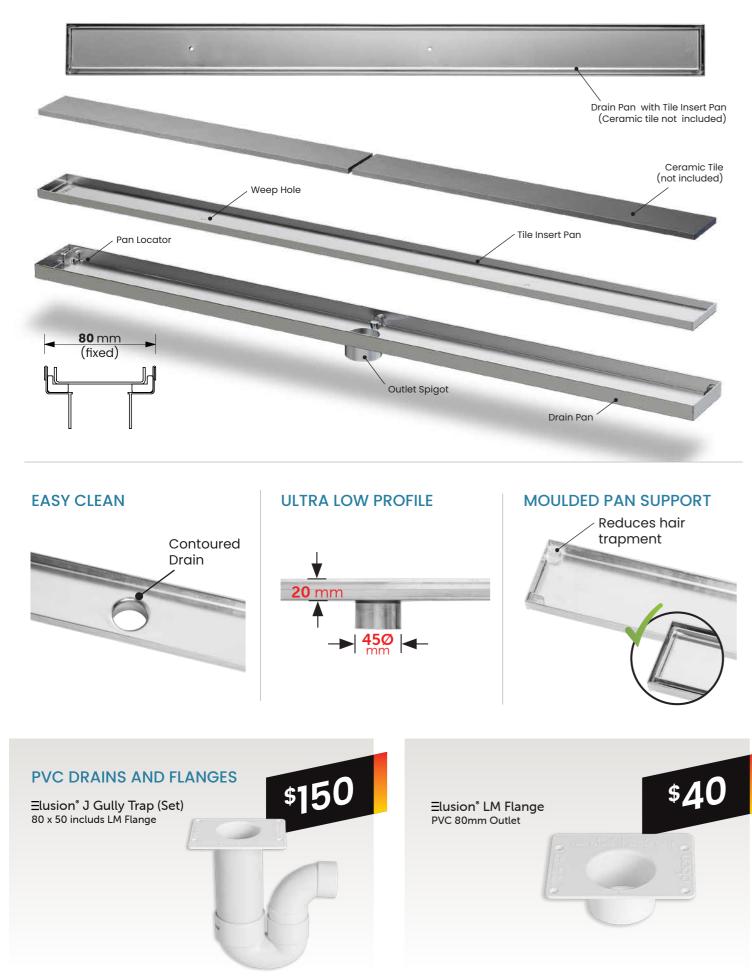

## Elusion<sup>®</sup> Custom Channel Drains

## Ceramic Tile - up to 10mm

∃lusion°

### Elusion<sup>®</sup> Custom Channel Drains

∃lusion

**OBEN** stainless steel shower channel drain

### Elusion<sup>®</sup> Standard Channel Drains