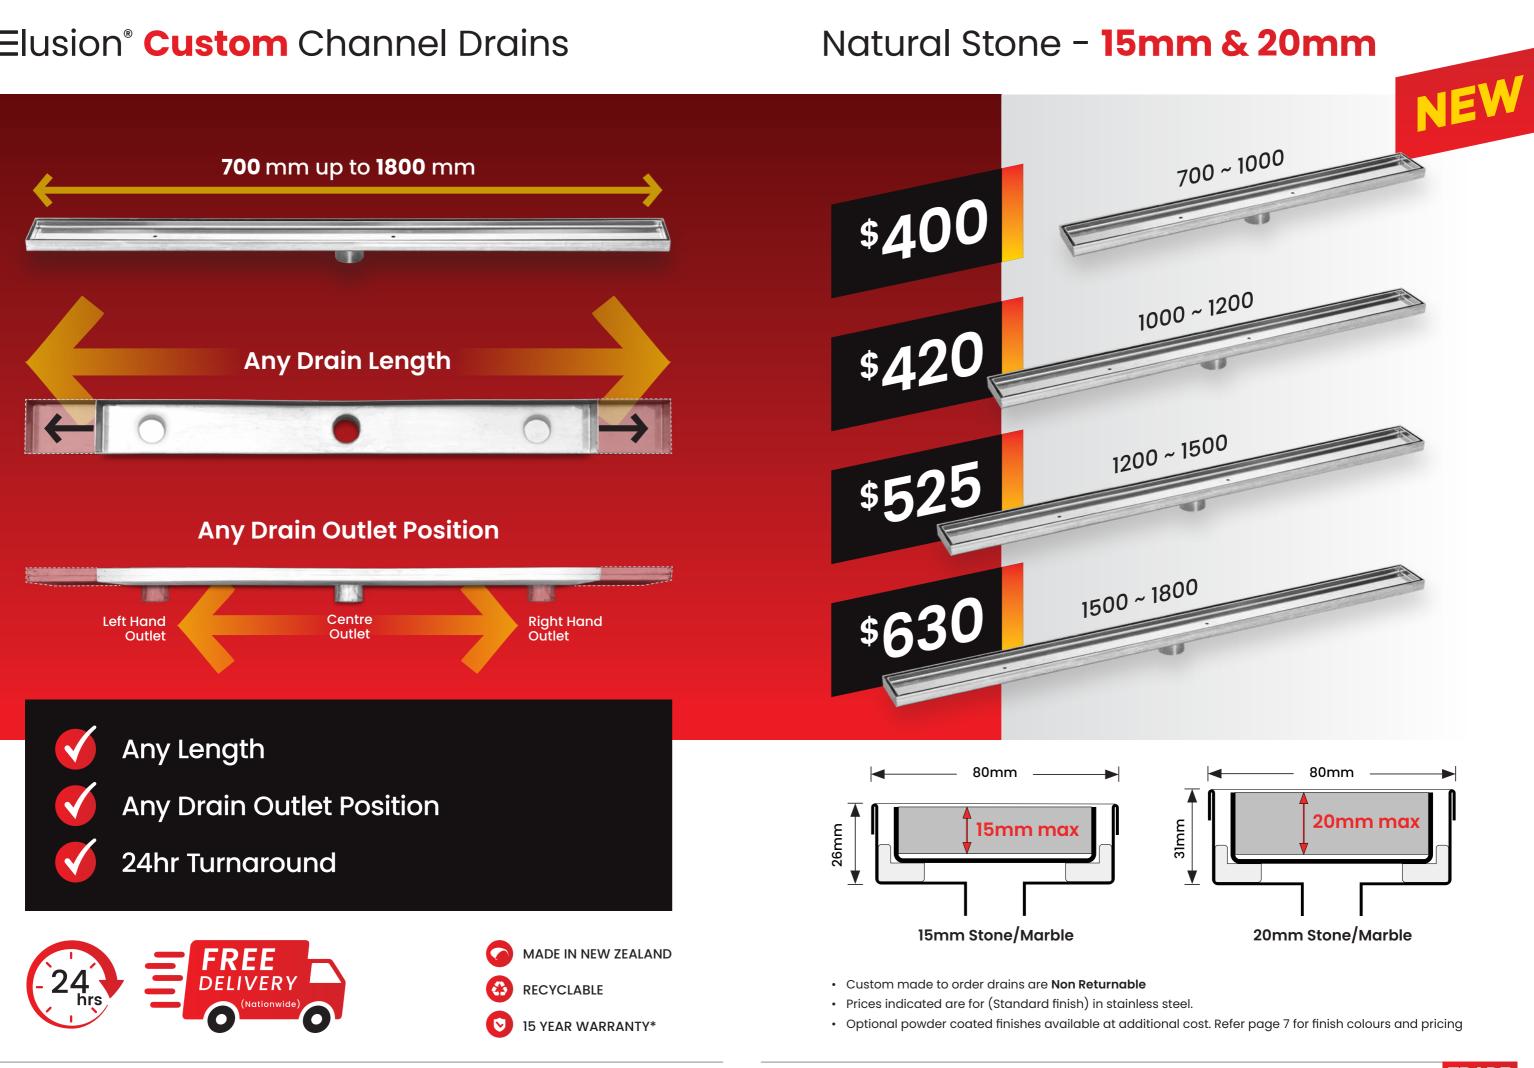

## Elusion<sup>®</sup> Custom Channel Drains

### Elusion<sup>®</sup> Custom Channel Drains

∃lusion

**OBEN** stainless steel shower channel drain